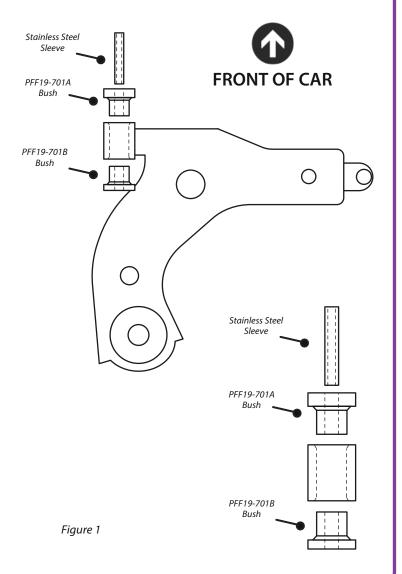

# Fitting Instructions:

- 1. Remove the original bush and clean away any dirt and corrosion.
- 2. File away any sharp edges from the vacant hole
- 3. Insert PFF19-701A and PFF19-701B into the each end of the vacant hole, taking note of the positioning shown in figure 1.
  - PFF19-701A (larger top hat) is inserted in the side facing the front of the car.
  - PFF19-701B (smaller top hat) is inserted in the side facing the rear of the car.
- 4. Apply some of the supplied grease to the bore of the Polyurethane bushes and insert the Sleeve into the bore, until it sits flush within the bore.
- 5. Refit the arm to the subframe, remembering to tension all hardware to manufacturers recommended torque settings.
- 6. Test drive and enjoy!